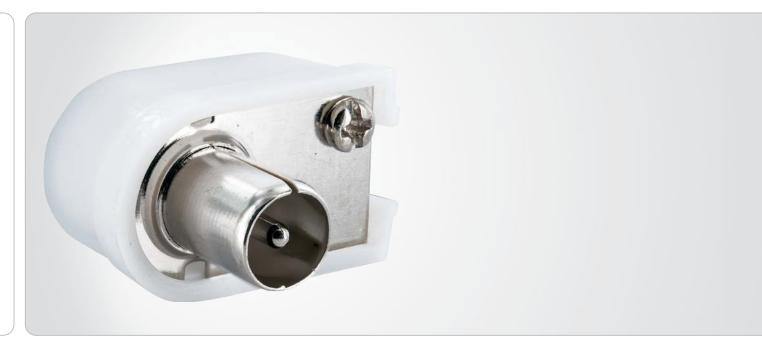

# **Angled IEC Connector**

This SCHWAIGER® angled IEC connector is connector allows for high-resolution reception used to connect a cable to an antenna socket. Thanks to the angled connector, the cable does not break upon bending and remains shielded in the best way possible. The inner conductors are screwable. This angled

quality.

### FEATURES (WST10 122)

- for connecting TVs and antenna amplifiers to an antenna socket
- 90° angled connector shortens too long cable bendings and prevents the cable from breaking
- screwable inner conductor