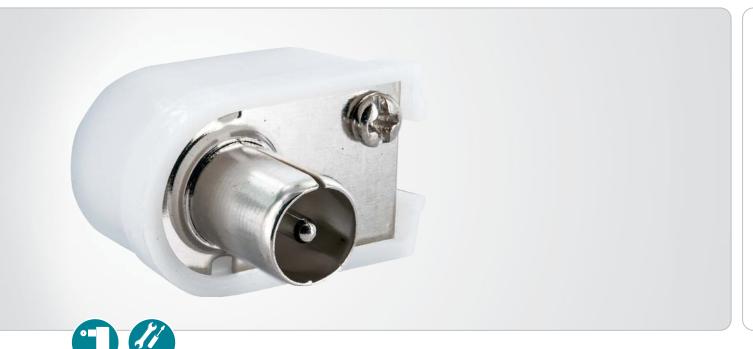

# **Angled IEC Connector**

This SCHWAIGER® angled IEC connector is connector allows for high-resolution reception used to connect a cable to an antenna socket. Thanks to the angled connector, the cable does not break upon bending and remains shielded in the best way possible. The inner conductors are screwable. This angled

quality.

### FEATURES (WST10 122)

- for connecting TVs and antenna amplifiers to an antenna socket
- 90° angled connector shortens too long cable bendings and prevents the cable from breaking
- screwable inner conductor