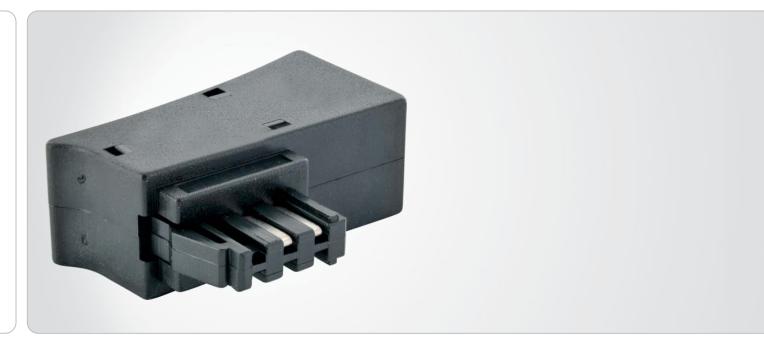

# **TAE/DSL Steckeradapter**

TAE-F connector | RJ45 jack

This SCHWAIGER® adapter is equipped with one TAE-F plug and one RJ45 (8P2C) jack. It can be used for the DSL connection of Telekom Speedport or Fritzbox devices on the telephone connector socket.

### **FEATURES** (TST4215 533)

- for connecting DSL modems to the telephone socket, suitable for example for Telekom Speedport or Fritzbox devices
- LAN cable is required to establish a connection