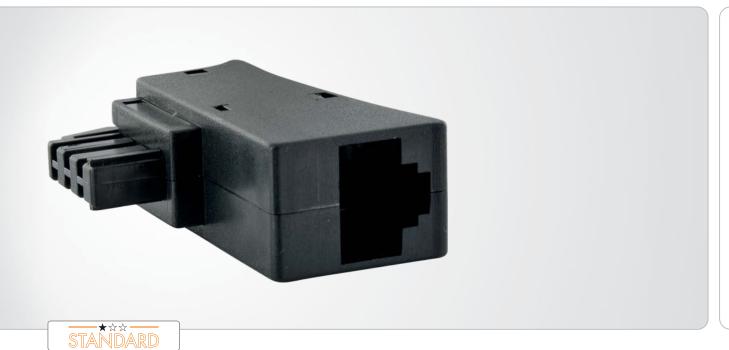

# **TAE/DSL Steckeradapter**

TAE-F connector | RJ45 jack

This SCHWAIGER® adapter is equipped with one TAE-F plug and one RJ45 (8P2C) jack. It can be used for the DSL connection of Telekom Speedport or Fritzbox devices on the telephone connector socket.

### **FEATURES** (TST4215 533)

- for connecting DSL modems to the telephone socket, suitable for example for Telekom Speedport or Fritzbox devices
- LAN cable is required to establish a connection

### **TECHNICAL DATA**

| quality     | * Standard               |
|-------------|--------------------------|
| Connections | 1x TAE-F connector       |
|             | 1x RJ45 jack (8P2C)      |
| Colour      | black                    |
| packaging   | sliding bilster SBL1S-24 |