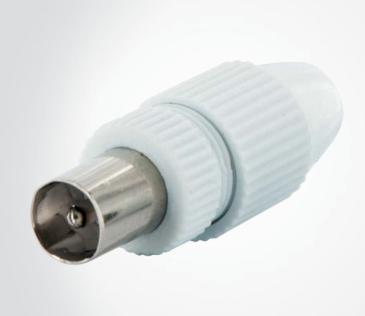

# quickFIX IEC Connector

This SCHWAIGER® QUICKFIX coaxial connector is used to connect a coaxial cable to an antenna socket. The solid connector was designed with several changes of cable in mind. The inner conductors are pluggable.

This connector allows for high-resolution reception quality.

#### (KST30 601)

- for connecting TVs and antenna amplifiers to an antenna socket
- clip-on inner conductor
- very easy installation
- Quick plug system