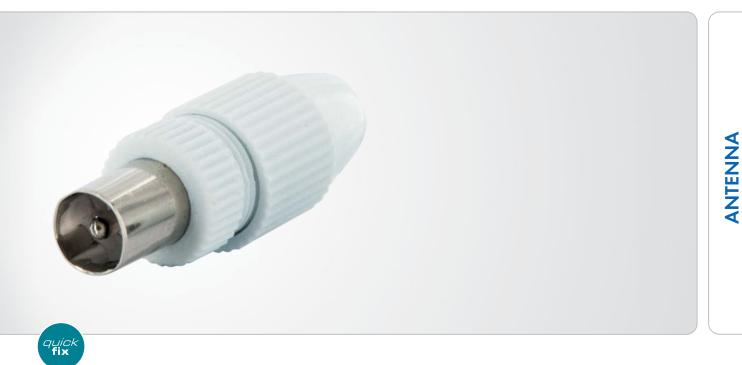

# quickFIX IEC Connector

This SCHWAIGER® QUICKFIX coaxial connector is used to connect a coaxial cable to an antenna socket. The solid connector was designed with several changes of cable in mind. The inner conductors are pluggable.

This connector allows for high-resolution reception quality.

#### (KST30 601)

- for connecting TVs and antenna amplifiers to an antenna socket
- clip-on inner conductor
- very easy installation
- Quick plug system