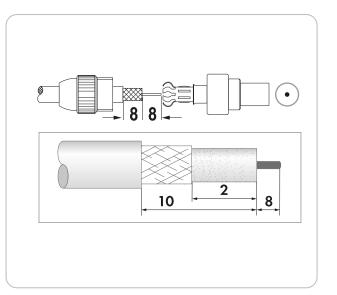

# quickFIX IEC Connector

This SCHWAIGER® QUICKFIX coaxial connector is used to connect a coaxial cable to an antenna socket. The solid connector was designed with several changes of cable in mind. The inner conductors are pluggable.

#### (KST30 601)

- for connecting TVs and antenna amplifiers to an antenna socket
- clip-on inner conductor
- very easy installation
- Quick plug system