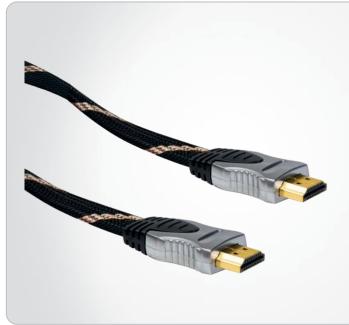

# High Speed HDMI<sup>™</sup> Cable with Ethernet HDMI<sup>™</sup> plug > HDMI<sup>™</sup> plug

is designed for ideal high resolution transmission of digital audio and video data in Ultra HD quality. It is equipped with a connecting internet-enabled AV components. premium textile sheath and is very flexible and resilient. The cable is used to connect devices

This SCHWAIGER<sup>®</sup> HDMI<sup>™</sup> connection cable such as TVs, receivers, computers, projectors, games consoles, etc. The additional data channel (ethernet channel) allows for