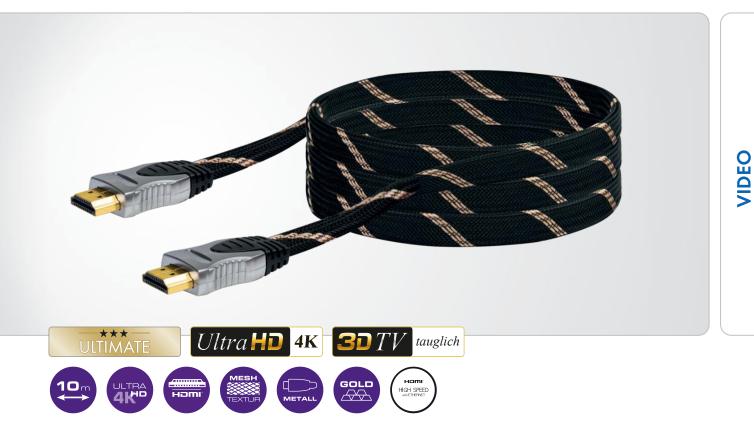

#### FEATURES (HDMHQ100 531)

- flexible flat cable with hardwearing textile coat
- high-speed HDMI<sup>™</sup> with ethernet for perfect, highresolution Ultra HD transmission
- data transfer rate of up to 18 Gbits/s
- transmission: Deep Color, HDCP compatible, HDMI Ethernet Channel (HEC), HDMI-CEC, HDTV ready, Lip Sync, x.v. Color
- integrated ethernet channel allows for transmitting network data (up to 100 Mbit/s
- best-possible conductivity and minimum transmission resistance due to gold-plated contacts
- solid all-metal plug with moulded strain relief, extreme mechanic load capacity
- 3D transmission with a resolution of up to 1080p

### **TECHNICAL DATA**

| quality                    | * * * Ultimate              |
|----------------------------|-----------------------------|
| Connections                | 2x HDMI™ plug               |
| Form of cable              | flat                        |
| Data transfer              | 18 Gbit/s                   |
| Resolution                 | 4K (4096 x 2160)            |
| HDTV ready                 | yes                         |
| 3D transmission            | yes                         |
| Ethernet channel (HEC)     | yes                         |
| Consumer Electronic        | yes                         |
| Control (CEC)              |                             |
| Audio return channel (ARC) | yes (integrated)            |
| Inner conductor            | CU                          |
| Shielding                  | individually shielded       |
| Plugs                      | all metal                   |
| Cable length               | 10 m                        |
| Material of product        | textile with golden stripes |
| Colour                     | black                       |
| packaging                  | sealed blister SBL05 Higher |
|                            |                             |